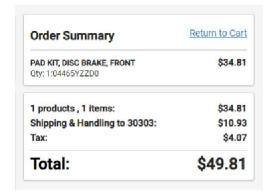

## How it works:

At check out, your customers will see the exact amount of local and state level taxes they have to pay based on their shipping address.

On the Recent Orders screen, you can review the exact amount of local and state level taxes charged per order.