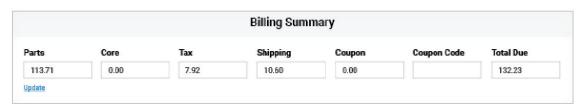

## How it works:

At check out, your customers will see the exact amount of local and state level taxes they have to pay based on their shipping address.

On the Recent Orders screen, you can review the exact amount of local and state level taxes charged per order.