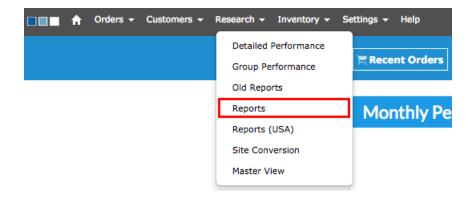

When you first log in to your Control Panel, your Monthly Performance Snapshot is the homepage, a.k.a the Dashboard. The colored infographs populate from your reports page data.

To see all of the reports we offer beyond those displayed on your Control Panel Dashboard, go to Research > Reports or click Reports next to Search Orders. Make sure your website URL is selected in the top right of the Control Panel.

Research > Reports:

Reports next to Search Orders:

If there are any reports you do not see on your Reports page but are interested in, feel free to contact Support@simplepart.com to have a custom report generated.