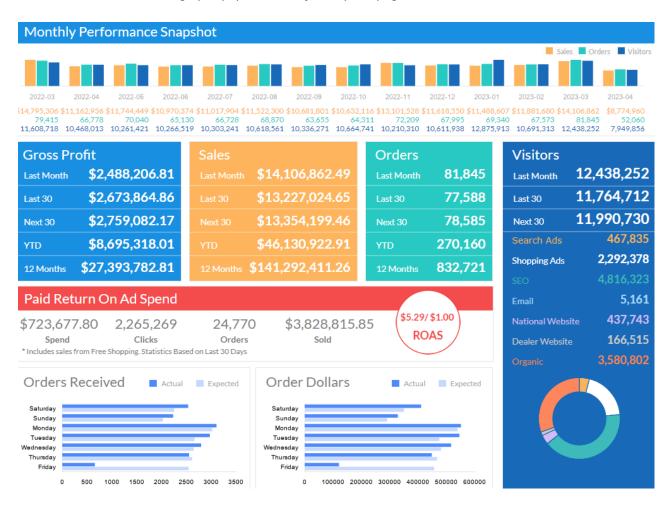

When you first log in to your Control Panel, your Monthly Performance Snapshot is the homepage, a.k.a the Dashboard. The colored infographs populate from your reports page data.

To see all of the reports we offer beyond those displayed on your Control Panel Dashboard, go to Research > Reports or click Reports next to Search Orders. Make sure your website URL is selected in the top right of the Control Panel.