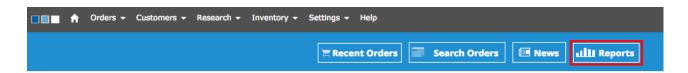

When you first log in to your Control Panel, your Monthly Performance Snapshot is the homepage, a.k.a the Dashboard. The colored infographs populate from your reports page data.

To see all of the reports we offer beyond those displayed on your Control Panel Dashboard, go to Research > Reports or click Reports next to Search Orders. Make sure your website URL is selected in the top right of the Control Panel.

Research > Reports:

Reports next to Search Orders:

If there are any reports you do not see on your Reports page but are interested in, feel free to contact Support@simplepart.com to have a custom report generated.