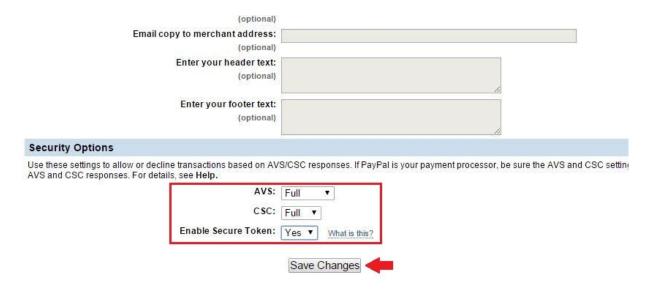

5. Scroll to the bottom and make sure your Security Settings match the ones shown in the image, then click "Save Changes."

Once this is completed, the next step is to customize the layout. This is also located in "Service Settings" under "Customize."